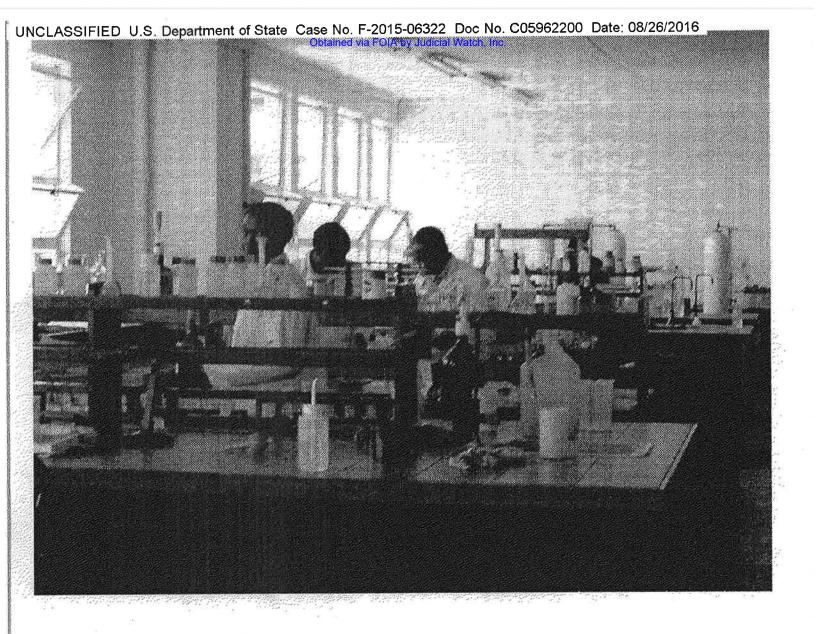

To:

humamabedin

Subject:

Fw: lab pictures

Attach:

lab at KARI.JPG; lab at KARI 2.JPG

**B6** 

**RELEASE IN PART** 

B6

From: The Line <travelingline@hotmail.com>

To: Abedin, Huma; Moy, Kin W

Cc: Baxter, Shawn; Inzerillo, Suzanne M Sent: Wed Jul 29 17:18:29 2009

Subject: lab pictures

Huma-

Please see attaced for the lab.

This e-mail was sent from a MSN Hotmail account the contents of which may be read from an open internet space. Privacy and security are not guaranteed.