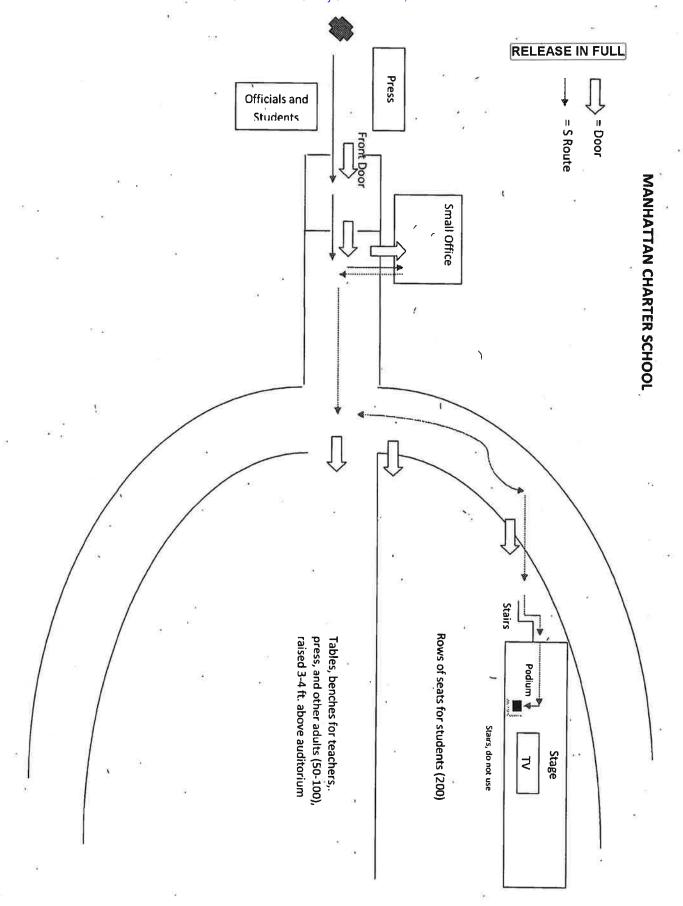

ASSIFIED U.S. Department of State Case No. F-2015-06322 Doc No. C05969435 Date: 08/26/2016

Obtained via FOIA by Judicial Watch, Inc.

From: Sent:

Huma Abedin [Huma@clintonemail.com] Friday, September 04, 2009 3:58:21 PM

To:

'JilotyLC@state.gov'

Subject:

Re: 2 speechwriting items

RELEASE IN FULL

Thanks so much!

---- Original Message -----

From: Jiloty, Lauren C < JilotyLC@state.gov>

To: Abedin, Huma <AbedinH@state.gov>; Huma Abedin

Sent: Fri Sep 04 13:57:23 2009 Subject: 2 speechwriting items

Huma -

The speechwriting office sent over the 2 attached items to HRC right before she left today. I gave hard copies to her, but just in case you want them or need them, here they are for you.

L

Lauren Jiloty

Special Assistant to

Secretary Hillary Rodham Clinton

JilotyLC@state.gov



HA 09/01/2015

UNCLASSIFIED U.S. Department of State Case No. F-2015-06322 Doc No. C05969417 Date: 08/26/2016

Obtained via FOIA by Judicial Watch, Inc.

From: Sent:

Beale, Courtney A Kramer [BealeCA@state.gov]

To:

Friday, September 04, 2009 12:48:43 PM

CC:

Huma Abedin

S\_SpecialAssistants

Subject: FW: read file for S in NY

RELEASE IN FULL

Hi Huma,

In case your state blackberry still isn't working...

Courtney

From: Beale, Courtney A Kramer

Sent: Friday, September 04, 2009 12:41 PM

To: Abedin, Huma Cc: S\_SpecialAssistants Subject: read file for S in NY

Hi Huma,

We have 4-5 items for the Secretary that came in this morning and/or that she requested. We will send them together in a pouch with the DS agent going up with her to NY. They are all read items, with the one except