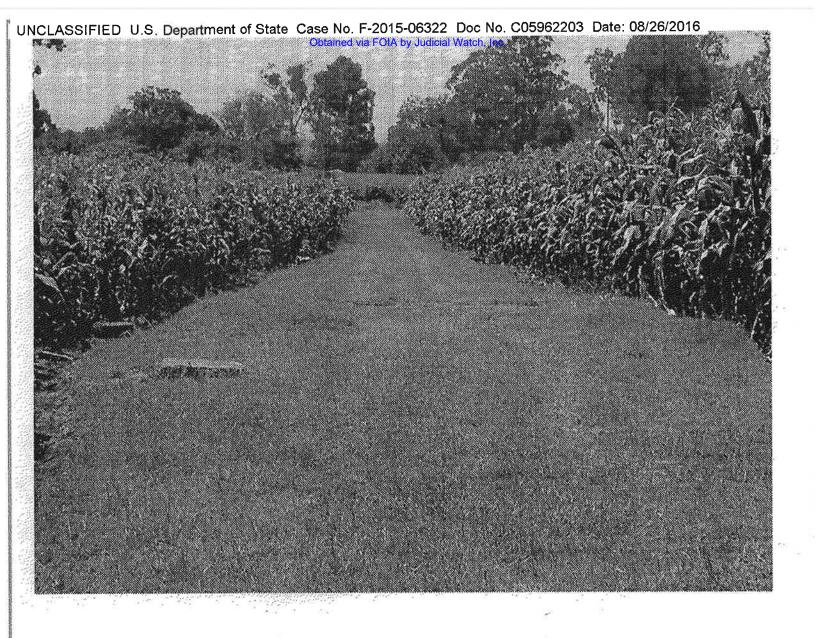

From:

Abedin, Huma < Abedin H@state gov>

Sent:

Wednesday, July 29, 2009 6:17 PM

To:

Subject: Attach:

humamabedin

corn field at KARI.JPG

Fw: Corn field at Kari

**B6** 

**RELEASE IN PART** 

**B6** 

From: Inzerillo, Suzanne M

To: Abedin, Huma

Cc: Baxter, Shawn; Moy, Kin W; Inzerillo, Suzanne M

**Sent**: Wed Jul 29 16:49:29 2009 Subject: FW: Corn field at Kari

Please see attached.

RELEASE IN FULL

UNCLASSIFIED U.S. Department of State Case No. F-2015-06322 Doc No. C05962204 Date: 08/26/2016
Obtained via FOIA by Judicial Watch, Inc.

From: Sent:

H [HDR22@clintonemail.com] Thursday, July 30, 2009 9:24:30 PM Huma Abedin Schedule